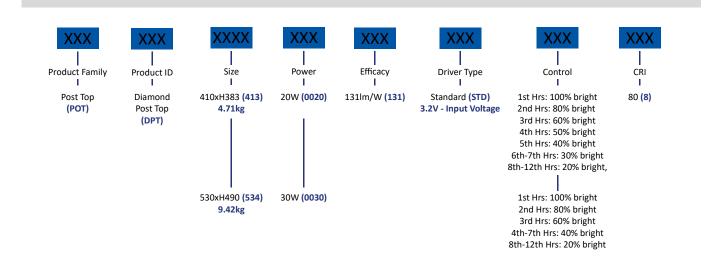

|
| Driver Type:                 | Standard                              |
| LED Type:                    | 80pcs   2835 SMD                      |
| Charging Time:               | 6-8Hrs                                |
| Luminaire Efficacy(Im/W):    | 131(lm/W)                             |
| Lifespan:                    | > 35,000Hrs                           |
| Dimension:                   | L410xH383mm                           |
| Material:                    | Die Casting Aluminium + Polycarbonate |
| Working Time:                | 12Hours                               |
| L&B Rating:                  | L80 B10 50 000hrs                     |
| Operating Temp:              | -15 ~ + 50°C                          |









#### **Diamond Post Top Series**

## ORDERING INFORMATION



#### DIMENSIONS





# **Diamond Post Top Series**

### **INSTALLATION**