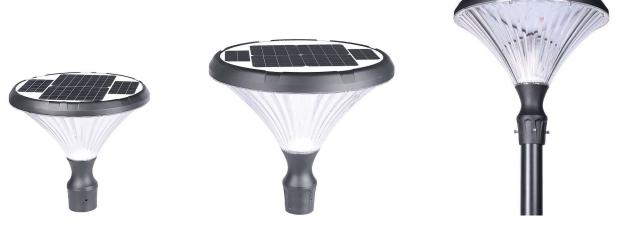

#### **Diamond Post Top Series**

### **PRODUCT OVERVIEW**

The **ALTSA LED Solar Post Top** provides cost-effective indirect lighting specifically designed for decorative lighting solutions. Ideal for general area lighting, parks and gardens, where energy saving, low maintenance and longevity are important factors.