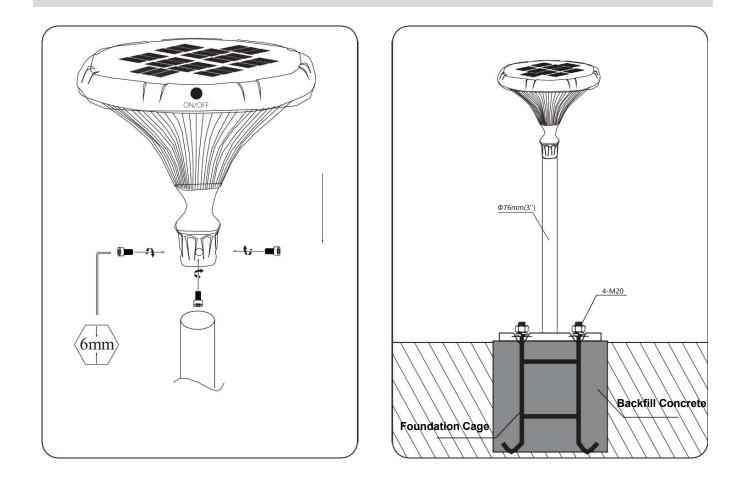

LED Type:                    | 80pcs   2835 SMD                      |
| Charging Time:               | 6-8Hrs                                |
| Luminaire Efficacy(Im/W):    | 131(lm/W)                             |
| Lifespan:                    | > 35,000Hrs                           |
| Dimension:                   | L410xH383mm                           |
| Material:                    | Die Casting Aluminium + Polycarbonate |
| Working Time:                | 12Hours                               |
| L&B Rating:                  | L80 B10 50 000hrs                     |
| Operating Temp:              | -15 ~ + 50°C                          |









#### **Diamond Post Top Series**

## ORDERING INFORMATION



#### DIMENSIONS





# **Diamond Post Top Series**

### **INSTALLATION**