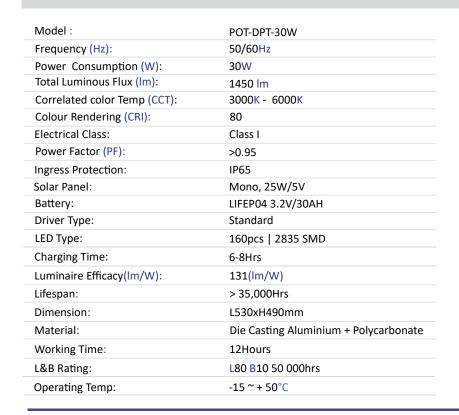

#### **SPECIFICATIONS**

| Model :                      | POT-DPT-20W                           |
|------------------------------|---------------------------------------|
| Frequency (Hz):              | 50/60Hz                               |
| Power Consumption (W):       | 20W                                   |
| Total Luminous Flux (Im):    | 630 lm                                |
| Correlated color Temp (CCT): | 3000K - 6000K                         |
| Colour Rendering (CRI):      | 80                                    |
| Electrical Class:            | Class I                               |
| Power Factor (PF):           | >0.95                                 |
| Ingress Protection:          | IP65                                  |
| Solar Panel:                 | Mono, 16W/5V                          |
| Battery:                     | LIFEP04 3.2V/16AH                     |
| Driver Type:                 | Standard                              |
| LED Type:                    | 80pcs   2835 SMD                      |
| Charging Time:               | 6-8Hrs                                |
| Luminaire Efficacy(Im/W):    | 131(lm/W)                             |
| Lifespan:                    | > 35,000Hrs                           |
| Dimension:                   | L410xH383mm                           |
| Material:                    | Die Casting Aluminium + Polycarbonate |
| Working Time:                | 12Hours                               |
| L&B Rating:                  | L80 B10 50 000hrs                     |
| Operating Temp:              | -15 ~ + 50°C                          |