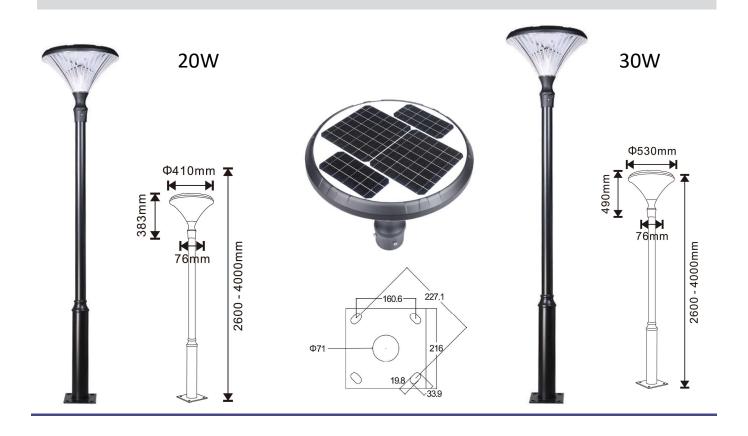

| Standard                              |
| LED Type:                    | 80pcs   2835 SMD                      |
| Charging Time:               | 6-8Hrs                                |
| Luminaire Efficacy(Im/W):    | 131(lm/W)                             |
| Lifespan:                    | > 35,000Hrs                           |
| Dimension:                   | L410xH383mm                           |
| Material:                    | Die Casting Aluminium + Polycarbonate |
| Working Time:                | 12Hours                               |
| L&B Rating:                  | L80 B10 50 000hrs                     |
| Operating Temp:              | -15 ~ + 50°C                          |









#### **Diamond Post Top Series**

## ORDERING INFORMATION



#### DIMENSIONS





# **Diamond Post Top Series**

### **INSTALLATION**